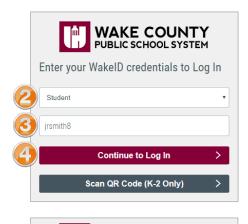

## Access WCPSS Student Email

- 1. Go to WakeID Portal, <a href="https://wakeid.wcpss.net/">https://wakeid.wcpss.net/</a>.
- 2. Select Student.
- 3. Enter **WakeID**. (e.g. jrsmith8)
- 4. Click Continue to Log In.
- 5. Enter WakeID password.

**NOTE**: If you need help with your WakeID password, visit: https://bit.ly/wakeid-student-login.

6. Click Continue to Log In.

7. In your WakelD Portal, click **Outlook (Student)**.

**NOTE**: If you are logging in for the first time: