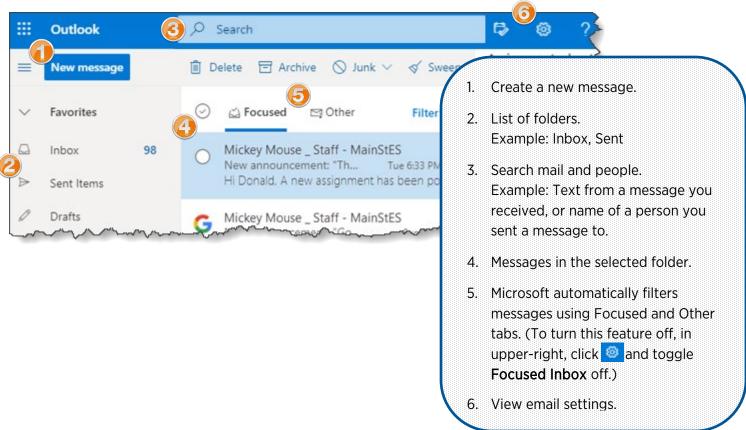

ail to communicate assignments, updates, directions, and more. This document shows how to access your WCPSS student email account and a brief overview of basic email features.

## Access WCPSS Student Email

- 1. Go to WakeID Portal, <a href="https://wakeid.wcpss.net/">https://wakeid.wcpss.net/</a>.
- 2. Select Student.
- 3. Enter **WakeID**. (e.g. jrsmith8)
- 4. Click Continue to Log In.
- 5. Enter WakeID password.

**NOTE**: If you need help with your WakeID password, visit: https://bit.ly/wakeid-student-login.

6. Click Continue to Log In.





7. In your WakelD Portal, click **Outlook (Student)**.

**NOTE**: If you are logging in for the first time:

- a. Select Preferred Language.
- b. Select **Time Zone**: (UTC-05:00) Eastern Time (US & Canada)
- c. Click Save.



## Inbox Overview



## Message Overview