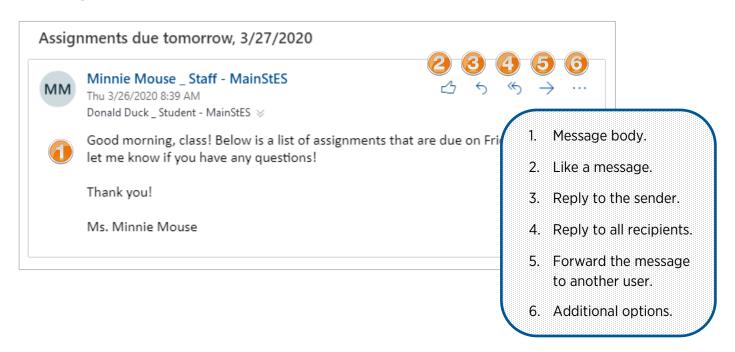

gnments, updates, directions, and more. This document shows how to access your WCPSS student email account and a brief overview of basic email features.

## Access WCPSS Student Email

- 1. Go to WakeID Portal, <a href="https://wakeid.wcpss.net/">https://wakeid.wcpss.net/</a>.
- 2. Select Student.
- 3. Enter **WakeID**. (e.g. jrsmith8)
- 4. Click Continue to Log In.
- 5. Enter WakeID password.

**NOTE**: If you need help with your WakeID password, visit: https://bit.ly/wakeid-student-login.

6. Click Continue to Log In.





7. In your WakelD Portal, click **Outlook (Student)**.

**NOTE**: If you are logging in for the first time:

- a. Select Preferred Language.
- b. Select **Time Zone**: (UTC-05:00) Eastern Time (US & Canada)
- c. Click Save.



## Inbox Overview



## Message Overview