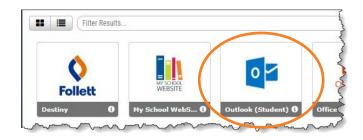

**NOTE**: If you need help with your WakeID password, visit: https://bit.ly/wakeid-student-login.

6. Click Continue to Log In.

7. In your WakelD Portal, click **Outlook (Student)**.

**NOTE**: If you are logging in for the first time: