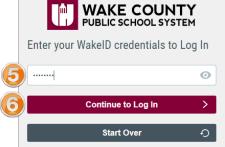

**NOTE**: If you need help with your WakeID password, visit: https://bit.ly/wakeid-student-login.

6. Click Continue to Log In.

7. In your WakelD Portal, click **Outlook (Student)**.

**NOTE**: If you are logging in for the first time: